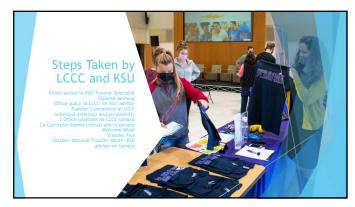

# Steps Taken by LCCC and KSU (con't.) Effective communication by LCCC Advisors to their students LCCC Student Senators Targeted texting by LCCC Marketing about transfer Robust onboarding process by KSU Regular reinforcement