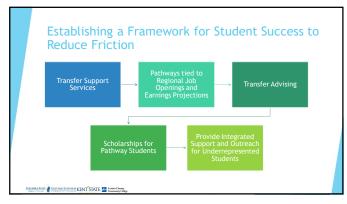

The Student Value
Proposition: Engaging
Transfer Students with
Degree Pathways to
Limit Friction
Session #2365

1



2

## Agenda The Ascendium Grant Institutional Collaboration Friction in the Transfer Maze Engaging the Community College In Transfer Friction Reinventing the Transfer Wheel Pathways, More Than a Roadmap























# Steps Taken by LCCC and KSU (con't.) Effective communication by LCCC Advisors to their students LCCC Student Senators Targeted texting by LCCC Marketing about transfer Robust onboarding process by KSU Regular reinforcement









### Doing More with Less

Less Staff Less Funding Less Training and Professional Development



### Handling ALL Student Issues

Social, physical, mental, and financial health in addition to academics Burnout, trauma



### Communication Across Unit

Academic and Student Affairs Faculty and Staff Administration/Leadership and Everyone Else Students and Staff/Faculty

Issues Facing our Staff

19



20

## Reinventing the Transfer Wheel Melanie Dicarlo, Director of Articulation and Transfer/Tech Prep Coordinator Eastern Gateway Community College